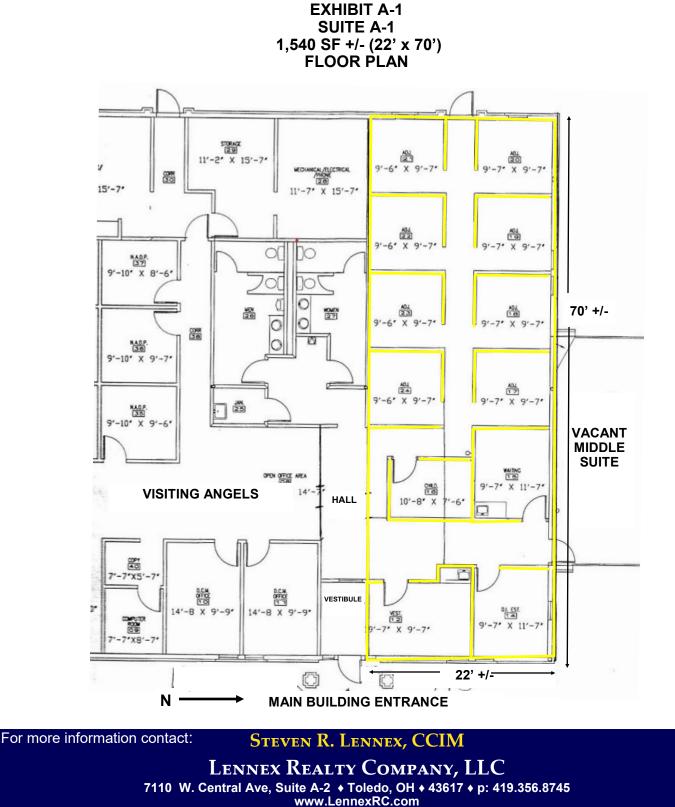

### PROPERTY INFORMATION

| Building SF (Gross):<br>Building Dimensions: | 11,401 SF<br>71' Front x 187' Deep irregular |                  |
|----------------------------------------------|----------------------------------------------|------------------|
| Dunung Dinensions.                           | (See Exhibit A Sketch)                       |                  |
| Available Rentable SF:                       |                                              |                  |
|                                              | Suite B-2 North                              | 1,708 SF         |
|                                              | Suite C                                      | <u>1,640 SF</u>  |
|                                              |                                              | 4,888 SF         |
|                                              | (See Exhibits A-1, B & C Floor               |                  |
|                                              | Plans)                                       |                  |
| Land Size:                                   | Total 1.07 Acres                             |                  |
| Land Dimensions:                             | 146' Central x 307' Deep                     |                  |
|                                              | (See Exhibit D -                             | Site Dimensions) |
| Parking:                                     | 61                                           |                  |
| Zoning:                                      | C-2 Commercial                               |                  |
| Previous Use:                                | Multi-Tenant office building                 |                  |
| Traffic Counts                               | 27,143                                       |                  |