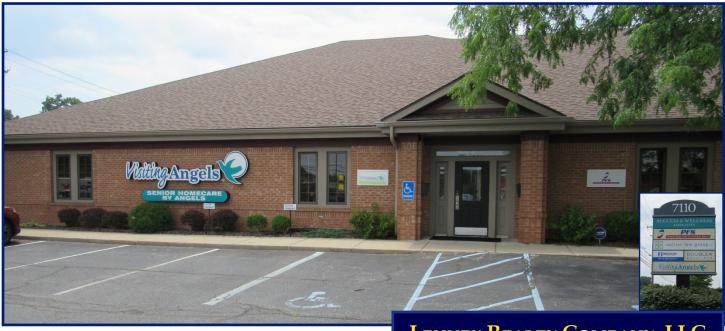

# Office Building

\$1,095,000 11,401 SF \$96.04/SF

Three (3) Available Suites with Gross Leases Totaling 4,888 SF

### VISITING ANGELS BUILDING

### 7110 W. Central Ave.

Toledo, Ohio 43617