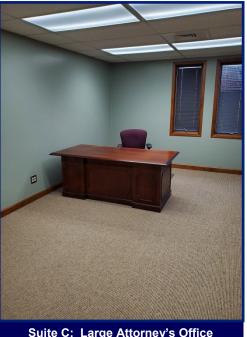

### VISITING ANGELS BUILDING

7110 W. Central Ave. Toledo, Ohio 43617

Suite C: Large Attorney's Office Adjacent To Private Bathroom/Shower

Suite C: Shower In Private Bathroom Between Work Room & Attorney's Office