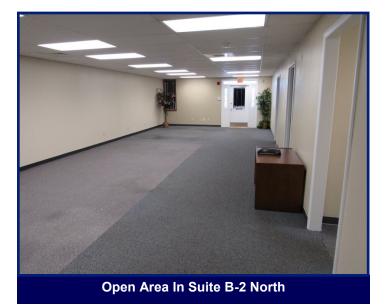

### PROPERTY INFORMATION

| Building SF (Gross):<br>Building Dimensions: | 11,401 SF<br>71' Front x 187' Deep irregular |                  |
|----------------------------------------------|----------------------------------------------|------------------|
| Dunung Dinensions.                           | (See Exhibit A Sketch)                       |                  |
| Available Rentable SF:                       |                                              |                  |
|                                              | Suite B-2 North                              | 1,708 SF         |
|                                              | Suite C                                      | <u>1,640 SF</u>  |
|                                              |                                              | 4,888 SF         |
|                                              | (See Exhibits A-1, B & C Floor               |                  |
|                                              | Plans)                                       |                  |
| Land Size:                                   | Total 1.07 Acres                             |                  |
| Land Dimensions:                             | 146' Central x 307' Deep                     |                  |
|                                              | (See Exhibit D -                             | Site Dimensions) |
| Parking:                                     | 61                                           |                  |
| Zoning:                                      | C-2 Commercial                               |                  |
| Previous Use:                                | Multi-Tenant office building                 |                  |
| Traffic Counts                               | 27,143                                       |                  |