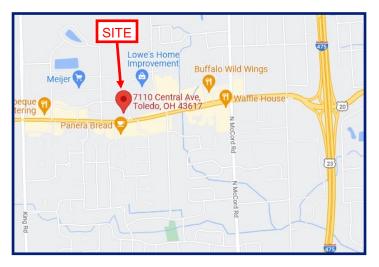

#### **GENERAL INFORMATION**

| Property:             | Visiting Angels Building |
|-----------------------|--------------------------|
| Location:             | 7110 W. Central Avenue   |
| Closest Intersection: | Meijer Drive             |
| City, State:          | Toledo, Ohio             |
| County:               | Lucas County             |
| Zip:                  | 43617                    |
| Parcel #:             | 79-09561                 |

### PROPERTY INFORMATION

| Building SF (Gross):<br>Building Dimensions: | 11,401 SF<br>71' Front x 187' Deep irregular |                  |
|----------------------------------------------|----------------------------------------------|------------------|
| Dunung Dinensions.                           | (See Exhibit A Sketch)                       |                  |
| Available Rentable SF:                       |                                              |                  |
|                                              | Suite B-2 North                              | 1,708 SF         |
|                                              | Suite C                                      | <u>1,640 SF</u>  |
|                                              |                                              | 4,888 SF         |
|                                              | (See Exhibits A-1, B & C Floor               |                  |
|                                              | Plans)                                       |                  |
| Land Size:                                   | Total 1.07 Acres                             |                  |
| Land Dimensions:                             | 146' Central x 307' Deep                     |                  |
|                                              | (See Exhibit D -                             | Site Dimensions) |
| Parking:                                     | 61                                           |                  |
| Zoning:                                      | C-2 Commercial                               |                  |
| Previous Use:                                | Multi-Tenant office building                 |                  |
| Traffic Counts                               | 27,143                                       |                  |