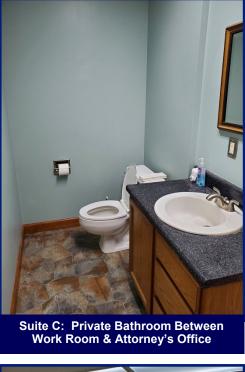

### VISITING ANGELS BUILDING

7110 W. Central Ave. Toledo, Ohio 43617

Suite C: Large Attorney's Office Adjacent To Private Bathroom/Shower

Suite C: Shower In Private Bathroom Between Work Room & Attorney's Office