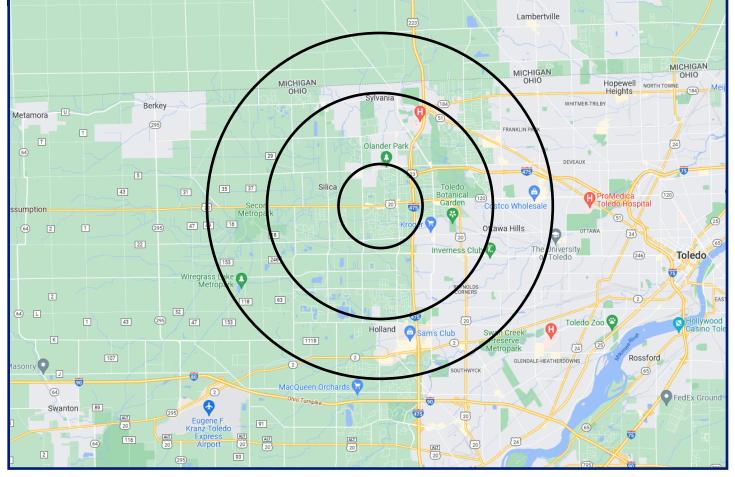

### **OFFERING SUMMARY**

DEMOGRAPHICS

Stats

1 Mile

3 Miles

5 Miles

| Available SF:           |                 | 4,888 SF                 |  |
|-------------------------|-----------------|--------------------------|--|
| Monthly Lease Rates/MO: |                 |                          |  |
| Suite A-1               | 1,540 SF        | \$1,925/Mo. Gross        |  |
| Suite B-2 North         | 1,708 SF        | \$2,350/Mo. Gross        |  |
| Suite C                 | <u>1,640 SF</u> | <u>\$2,400/Mo. Gross</u> |  |
|                         | 5,818 SF        | \$6,675/Mo. Gross        |  |
| Lot Size:               |                 | 1.07 Acres               |  |
| Building Size (Gross):  |                 | 11,401 SF                |  |

Population

4,920

45,389

144,046

Avg. HH Income

\$74,725

\$60,384

\$56,431