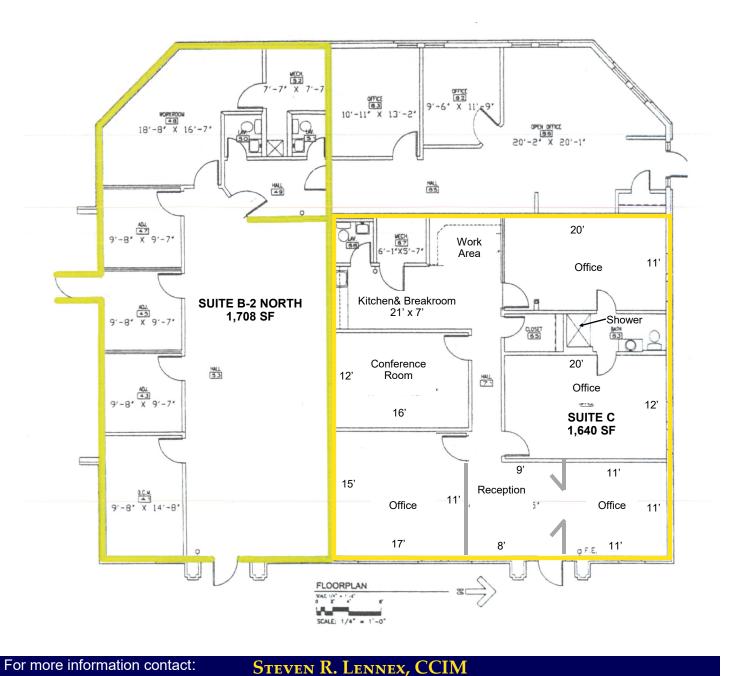

### PROPERTY INFORMATION

| Building SF (Gross):<br>Building Dimensions: | 11,401 SF<br>71' Front x 187' Deep irregular |                  |
|----------------------------------------------|----------------------------------------------|------------------|
| Dunung Dinensions.                           | (See Exhibit A Sketch)                       |                  |
| Available Rentable SF:                       |                                              |                  |
|                                              | Suite B-2 North                              | 1,708 SF         |
|                                              | Suite C                                      | <u>1,640 SF</u>  |
|                                              |                                              | 4,888 SF         |
|                                              | (See Exhibits A-1, B & C Floor               |                  |
|                                              | Plans)                                       |                  |
| Land Size:                                   | Total 1.07 Acres                             |                  |
| Land Dimensions:                             | 146' Central x 307' Deep                     |                  |
|                                              | (See Exhibit D -                             | Site Dimensions) |
| Parking:                                     | 61                                           |                  |
| Zoning:                                      | C-2 Commercial                               |                  |
| Previous Use:                                | Multi-Tenant office building                 |                  |
| Traffic Counts                               | 27,143                                       |                  |