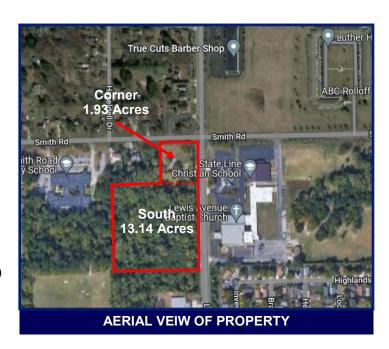

### PROPERTY HIGHLIGHTS

- PRIME COMMERCIAL CORNER
- Located on the southwest corner of Lewis and Smith, one of Bedford's busiest intersections which has a traffic signal
- Zoned C-3 which is the most flexible commercial zoning in Bedford
- Perfect for retail plaza, drugstore, convenience store, car lot and much more

### **OFFERING SUMMARY**

 Sale Price:
 \$229,000

 Available AC;
 1.93 Acres

 Price/Ac:
 \$118,653

Land Dimensions 260' Lewis x 324' Depth (Exhibit A)

#### **GENERAL INFORMATION**

Property: 1.93 Acre Corner Lot Location: 6465 Lewis Ave

(SW corner @ Smith)

Closest Intersection: Smith Road\
City, State: Temperance, MI

**County:** Monroe **Zip:** 48182

**Parcel #:** 5802-103-003-10

#### PROPERTY INFORMATION

Land Size: 1.93 Acres

**Land Dimensions:** 260' Lewis x 324' Deep (Exhibit A)

**Zoning:** C-3

Current Use: Vacant Land

*Traffic Counts:* 13,700 VPD Lewis Ave

8,809 VPD Smith Rd