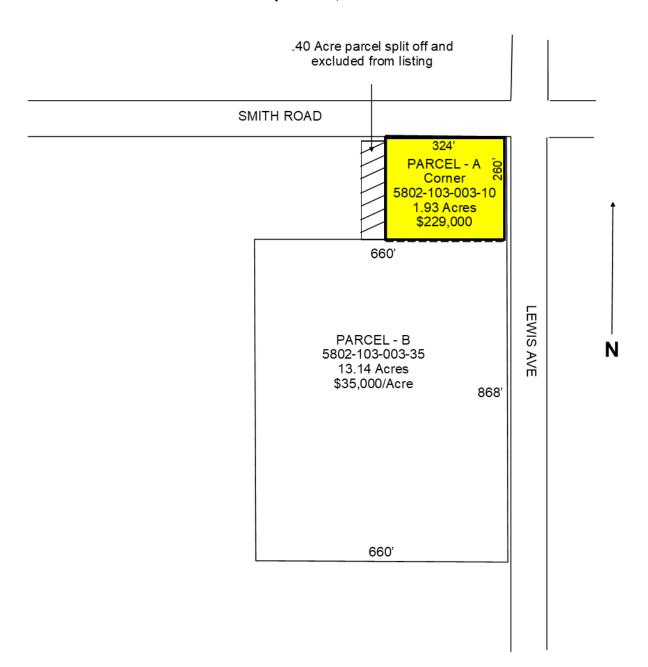

### **OFFERING SUMMARY**

 Sale Price:
 \$229,000

 Available AC;
 1.93 Acres

 Price/Ac:
 \$118,653

Land Dimensions 260' Lewis x 324' Depth (Exhibit A)

#### **GENERAL INFORMATION**

Property: 1.93 Acre Corner Lot Location: 6465 Lewis Ave

(SW corner @ Smith)

Closest Intersection: Smith Road\
City, State: Temperance, MI

**County:** Monroe **Zip:** 48182

**Parcel #:** 5802-103-003-10

#### PROPERTY INFORMATION

Land Size: 1.93 Acres

**Land Dimensions:** 260' Lewis x 324' Deep (Exhibit A)

**Zoning:** C-3

Current Use: Vacant Land

*Traffic Counts:* 13,700 VPD Lewis Ave

8,809 VPD Smith Rd

#### **EXHIBIT A**

1.93 Acres at 6465 Lewis Avenue Temperance, MI 48182

For more information contact:

STEVEN R. LENNEX, CCIM

LENNEX REALTY COMPANY, LLC