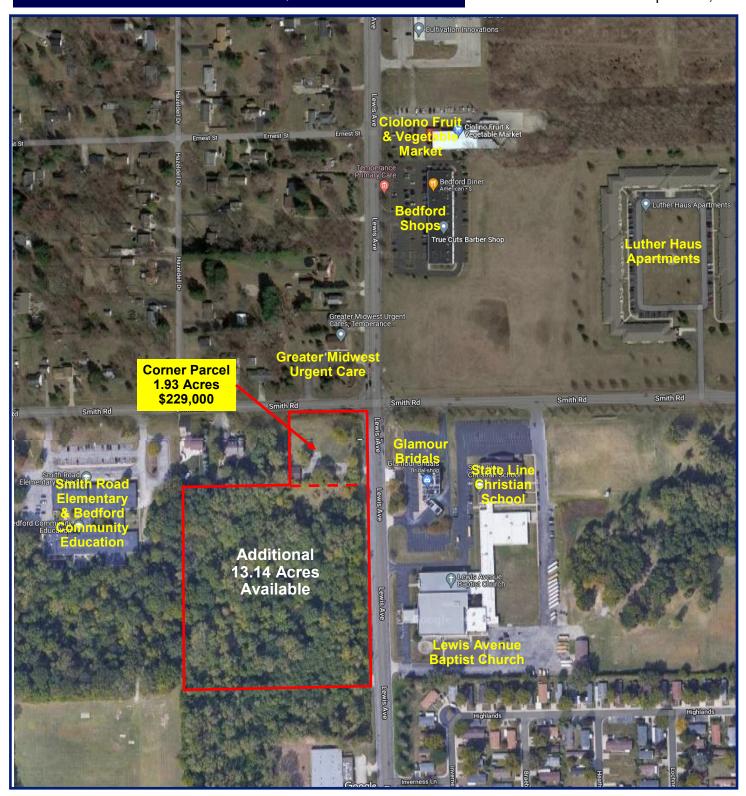

### PROPERTY HIGHLIGHTS

- PRIME COMMERCIAL CORNER
- Located on the southwest corner of Lewis and Smith, one of Bedford's busiest intersections which has a traffic signal
- Zoned C-3 which is the most flexible commercial zoning in Bedford
- Perfect for retail plaza, drugstore, convenience store, car lot and much more

### **OFFERING SUMMARY**

 Sale Price:
 \$229,000

 Available AC;
 1.93 Acres

 Price/Ac:
 \$118,653

Land Dimensions 260' Lewis x 324' Depth (Exhibit A)

#### **GENERAL INFORMATION**

Property: 1.93 Acre Corner Lot Location: 6465 Lewis Ave

(SW corner @ Smith)

Closest Intersection: Smith Road\
City, State: Temperance, MI

**County:** Monroe **Zip:** 48182

**Parcel #:** 5802-103-003-10

#### PROPERTY INFORMATION

Land Size: 1.93 Acres

**Land Dimensions:** 260' Lewis x 324' Deep (Exhibit A)

**Zoning:** C-3

Current Use: Vacant Land

*Traffic Counts:* 13,700 VPD Lewis Ave

8,809 VPD Smith Rd