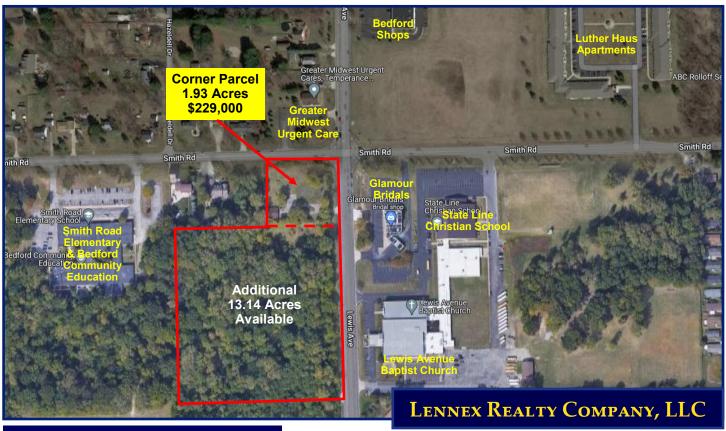

### PROPERTY HIGHLIGHTS

- PRIME COMMERCIAL CORNER
- Located on the southwest corner of Lewis and Smith, one of Bedford's busiest intersections which has a traffic signal
- Zoned C-3 which is the most flexible commercial zoning in Bedford
- Perfect for retail plaza, drugstore, convenience store, car lot and much more

### **OFFERING SUMMARY**

 Sale Price:
 \$229,000

 Available AC;
 1.93 Acres

 Price/Ac:
 \$118,653

Land Dimensions 260' Lewis x 324' Depth (Exhibit A)

#### **GENERAL INFORMATION**

Property: 1.93 Acre Corner Lot Location: 6465 Lewis Ave

(SW corner @ Smith)

Closest Intersection: Smith Road\
City, State: Temperance, MI

**County:** Monroe **Zip:** 48182

**Parcel #:** 5802-103-003-10

#### PROPERTY INFORMATION

Land Size: 1.93 Acres

**Land Dimensions:** 260' Lewis x 324' Deep (Exhibit A)

**Zoning:** C-3

Current Use: Vacant Land

*Traffic Counts:* 13,700 VPD Lewis Ave

8,809 VPD Smith Rd

#### **EXHIBIT A**

1.93 Acres at 6465 Lewis Avenue Temperance, MI 48182

For more information contact:

STEVEN R. LENNEX, CCIM

LENNEX REALTY COMPANY, LLC