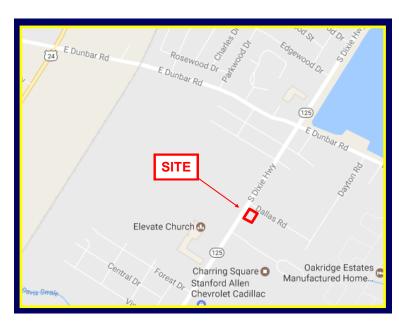

### **GENERAL INFORMATION**

Location: 15290 S. Dixie Hwy

Closest Intersection: Dallas Rd
City, State: Monroe, MI
County: Monroe
Zip: 48161

Parcel No: 12-100-003-00