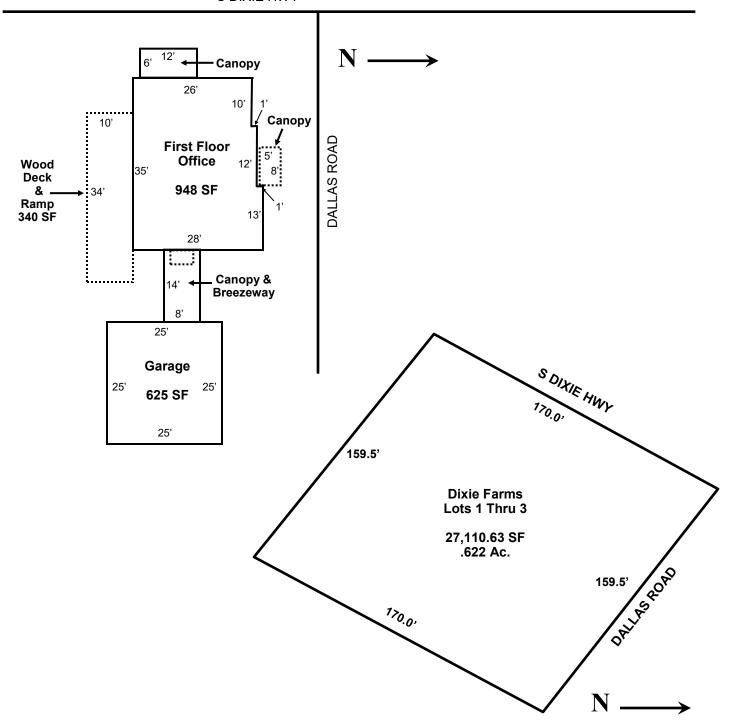

# EXHIBIT A BUILDING AND SITE DIMENSIONS

S DIXIE HWY

For more information contact:

STEVEN R. LENNEX, CCIM

LENNEX REALTY COMPANY, LLC

7116 Summerfield Rd. Suite 1E, ♦ P.O. Box 292 ♦ Lambertville, MI ♦ 48144 ♦ p: 734.856.6464 www.LennexRC.com

### **PROPERTY INFORMATION**

**Building SF:** 1,185 (948 SF down; 237 SF up)\*

Land Size: .622 Acres\*

Land Dimensions: 170' (S. Dixie) x 159.5' (Dallas Rd)

Parking: 20 spaces +/-

**Zoning:** C-2 General Commercial \*\*