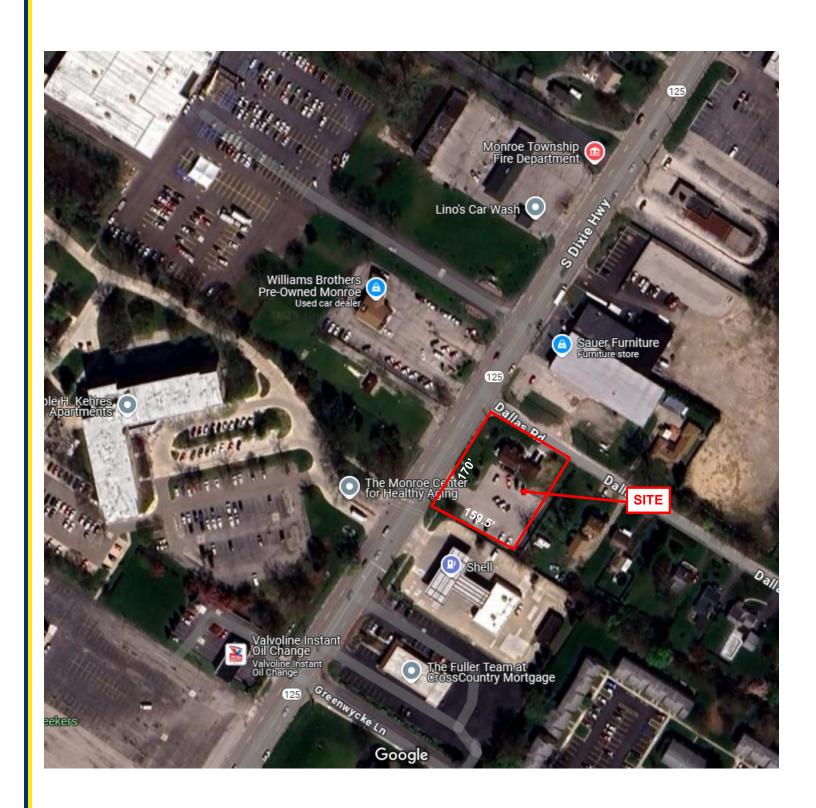

### **PROPERTY INFORMATION**

**Building SF:** 1,185 (948 SF down; 237 SF up)\*

Land Size: .622 Acres\*

Land Dimensions: 170' (S. Dixie) x 159.5' (Dallas Rd)

Parking: 20 spaces +/-

**Zoning:** C-2 General Commercial \*\*

# EXHIBIT A BUILDING AND SITE DIMENSIONS

S DIXIE HWY

For more information contact:

STEVEN R. LENNEX, CCIM

LENNEX REALTY COMPANY, LLC

7116 Summerfield Rd. Suite 1E, ♦ P.O. Box 292 ♦ Lambertville, MI ♦ 48144 ♦ p: 734.856.6464 www.LennexRC.com