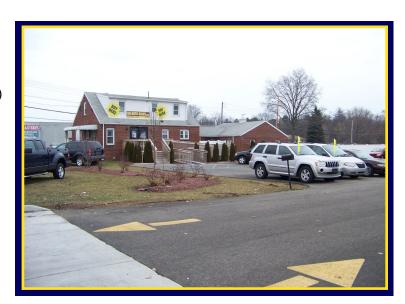

### **GENERAL INFORMATION**

Location: 15290 S. Dixie Hwy

Closest Intersection: Dallas Rd
City, State: Monroe, MI
County: Monroe
Zip: 48161

Parcel No: 12-100-003-00

Current Use: Used Car Lot Traffic Counts: 9,600 VPD

\*See Exhibit A

#### PRIME COMMERCIAL PROPERTY

- Great corner location on one of Monroe's busiest corridors
- Perfect for auto sales, general retail, professional offices (accountant, attorney, insurance, etc.) and more