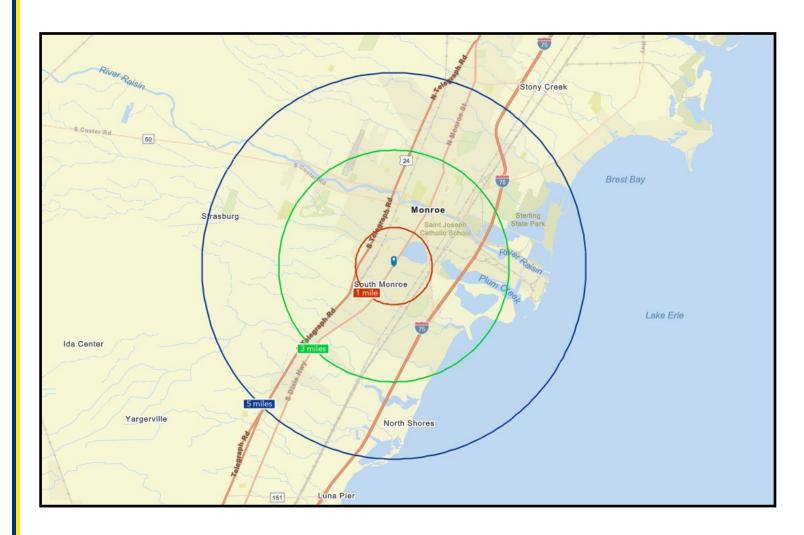

| POPULATION       | 1 MILE | 3 MILES | 5 MILES |
|------------------|--------|---------|---------|
| Total Population | 6,497  | 35,694  | 49,766  |
| Average Age      | 46.6   | 40.7    | 41.9    |

| HOUSEHOLDS & INCOME | 1 MILE | 3 MILES | 5 MILES |
|---------------------|--------|---------|---------|
| Total Households    | 2,759  | 14,745  | 20,362  |
| # of Persons per HH | 2.32   | 2.35    | 2.35    |
| Average HH Income   | 84,868 | 81,933  | 84,480  |